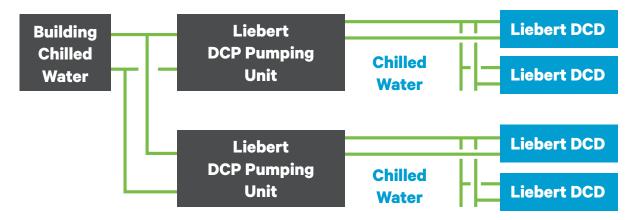

### **Building Chilled Water**

#### **Ideally Suited For:**

- Liebert DCD
- Other brands of water-cooled rack equipment

The Liebert® DCP coolant pumping unit is a part of the highly energy-efficient, high heat density Liebert DCW chilled water-based cooling system. Designed to support Liebert DCD rack door and Liebert DCP is an isolating interface between the pumped water and the building chilled water system. Liebert DCP may also be used with other brands of rack cooling equipment.