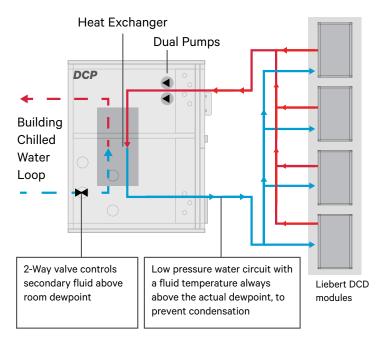

## **Hydraulic Schematic**

#### **Higher Availability**

- Maintains the coolant at a temperature always above the actual dewpoint, to prevent condensation. There is no need to insulate the piping
- Isolates the chilled water circuit from the DCD water circuit
- Minimizes the impact of a water leak to the gallons in the circuit vs. the entire building chilled water system