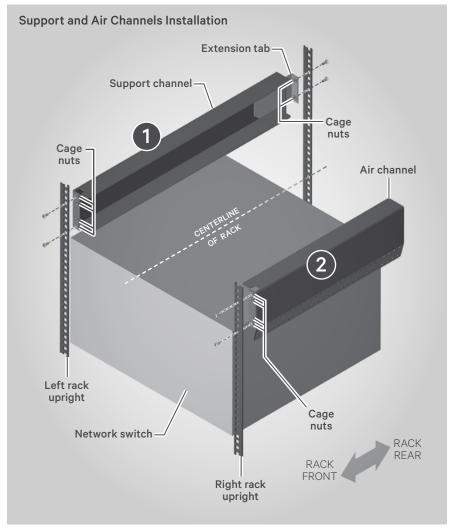

# 1. Installing the support channel

Insert the six customer-provided cage nuts into the four holes on the front of the support channel and two holes into the rear channel extension tab.

Insert the extension tab into the rear of the support channel.

With the channel facing the centerline of the rack, hold the support channel on the inside of the left rack uprights in the 2U space just above the network switch. Using customerprovided screws, attach the channel to the front rack upright only in the top and bottom holes of the 2U space.

Adjust the extension tab to the proper length and attach the extension tab onto the rear upright with two screws.

### 2. Installing the air channel

Insert the four customerprovided cage nuts into the four holes on the front of the air channel

In the 2U space opposite the support channel, hold the air channel on the inside of the right rack upright. Orient the air channel to face the centerline of the rack with its open leg facing

#### GEIST™ SWITCHAIR AIRFLOW MANAGEMENT DEVICE

Quick Installation Guide

down. Fasten in place using screws only in the top and bottom holes of the 2U space.