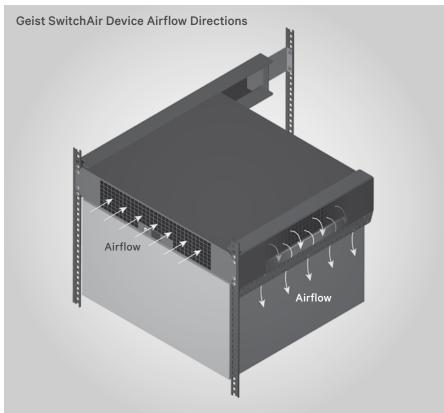

# **Switch Type:**

Side Intake - Side or Rear Exhaust for Core Switches

**CAUTION:** Ensure the required airflow for safe operation of equipment is not compromised when installing the Geist SwitchAir device.