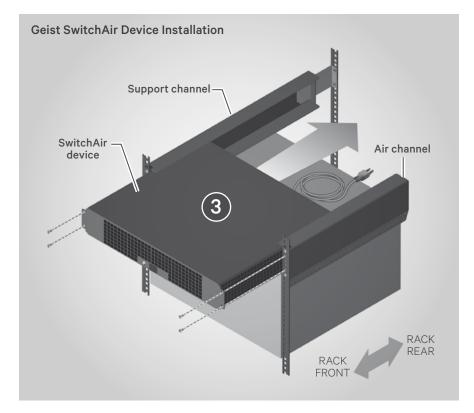

## 3. Installing the SwitchAir device into the rack

**NOTE:** Connect to power before attaching the SwitchAir device to the rack. (The SwitchAir device has a standard C14 power inlet. Due to the variety of possible power source outlet types, an appropriate power cord must be determined and supplied by the customer.)

Insert the SwitchAir device into the support and air channels. Using four customer-provided screws, attach the device to the rack.