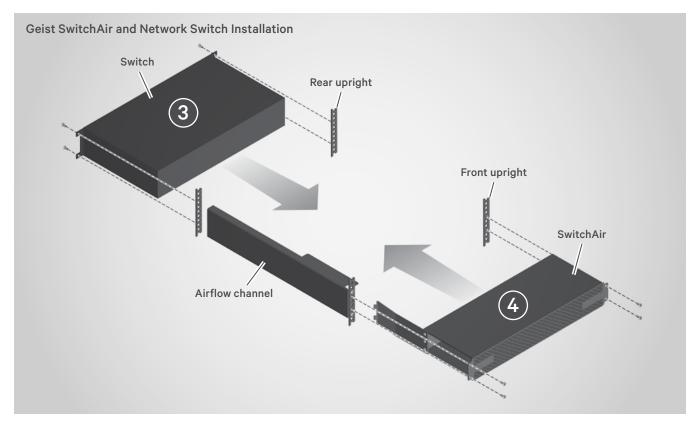

# 3. Installing the switch

Slide the network switch into the rack's 2U space at the installed channel's height. Using customer-provided cage nuts and screws, mount the switch to the rear rack uprights.

## 4. Installing the SwitchAir device into the rack

Insert the SwitchAir device into the open rack space at the same 2U height as the switch.

As the SwitchAir device is inserted into the space, the wiper makes contact with the rear corner of the switch.

The wiper tab acts as a guide to deflect the wiper past the switch's corner and along it's side.

Once the SwitchAir device is fully seated, install the mounting screws to fasten the unit to the front rack uprights.