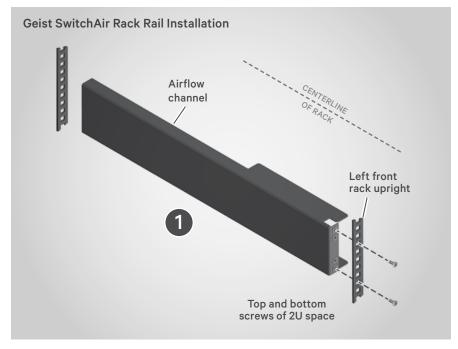

# 1. Installing the airflow channel

**NOTE:** The following instructions install the SwitchAir SA1-02005 device to move air along the left side of the rack. For right-side airflow, rotate the channel and SwitchAir device 180° and install them using the same procedure.

Using customer-provided hardware, insert the cage nuts into the four holes on the front of the channel.

Select a 2U space in the rack. With the channel facing the centerline of the rack, hold the channel on the inside of the left rack upright. Fasten in place using screws only in the top and bottom holes of the 2U space.