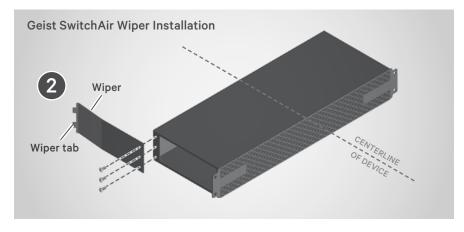

# 2. Installing the wiper

Attach the SwitchAir wiper using the provided screws. Orient the wiper with the tab facing away from the centerline of the switch.