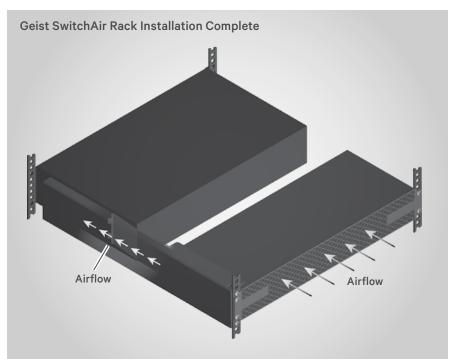

# **GEIST™ SWITCHAIR AIRFLOW MANAGEMENT DEVICE**

Quick Installation Guide

## **Switch Type:**

Left side air intake-front (port) exhaust 2U switch

**CAUTION:** Ensure the required airflow for safe operation of equipment is not compromised when installing the Geist SwitchAir device.

# 1. Installing the airflow channel

**NOTE:** The following instructions install the SwitchAir SA1-02005 device to move air along the left side of the rack. For right-side airflow, rotate the channel and SwitchAir device 180° and install them using the same procedure.

## 4. Installing the SwitchAir device into the rack

Insert the SwitchAir device into the open rack space at the same 2U height as the switch.

As the SwitchAir device is inserted into the space, the wiper makes contact with the rear corner of the switch.

The wiper tab acts as a guide to deflect the wiper past the switch's corner and along it's side.

Once the SwitchAir device is fully seated, install the mounting screws to fasten the unit to the front rack uprights.