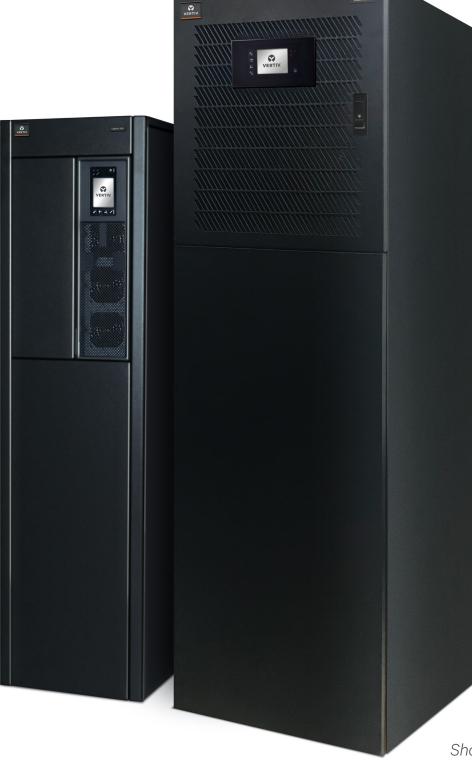

Shown: 15, 20 kVA right and 10kVA left both with integrated batteries

Deploy easier. Install faster. Power reliably. Reduce footprint. Save money.

See why the new Liebert® EXS™ UPS is the power solution for the new critical IT Edge.