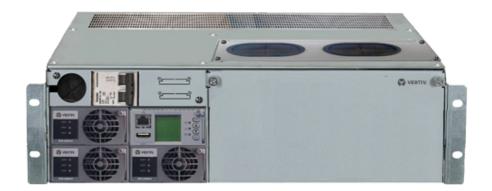

## CRITICAL EDGE INFRASTRUCTURE

NetSure<sup>™</sup> 503IC4 is an optimized solution for telecom applications designed for the efficient performance, unmatched features and competitive cost. Array of features aid remote monitoring and low voltage battery disconnect. The system comes fully equipped with integrated AC and DC distribution.

## **FEATURES**

- Provides up to 120 A at 48V in one cabinet
- User Configurable 5 relay contacts
- Multiple Rectifier Fail Alarm
- Operates with global AC voltages
- Designed to operate in poor power quality environments
- Easy for Installation & True Front access for maintenance
- Cabinets equipped with AC and DC distribution
- Low voltage battery disconnection to protect batteries
- Utilizes 48V 2000W rectifier
- Compatible with Li-Ion Battery.

| System Code                    | 503IC4           |
|--------------------------------|------------------|
| Ampere (A) @ 48V               | 120A             |
| Wattage (W)                    | 6000             |
| Max. Number of Rectifier       | 3                |
| Rectifier Type                 | R48-2000e3       |
| Controller                     | M522S/M530S/530B |
| Dimension W x D x H in (mm)    | 440 x 370 x 145  |
| Net Weight with Rectifier (kg) | 28               |