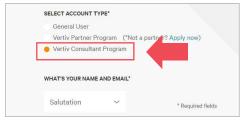

#### 1. Register / login

- A. Use the "login" on top right of page
- B. Scroll down and select "Create an Account"
- **C.** Select the proper account type "Vertiv Consultants Portal"
- D. Complete each field request accurately
- E. Must use a business email address for registration. May edit later if needed.
- F. You will receive an email from: Contact@Vertiv.com (watch your email filters)
- **G.** Each request is reviewed promptly via an internal staff and may involve a local recommendation