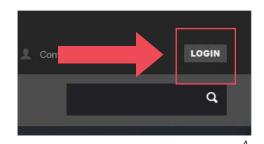

#### 1. Register / login

- A. Use the "login" on top right of page
- B. Scroll down and select "Create an Account"
- **C.** Select the proper account type "Vertiv Consultants Portal"
- D. Complete each field request accurately
- E. Must use a business email address for registration. May edit later if needed.
- F. You will receive an email from: Contact@Vertiv.com (watch your email filters)
- **G.** Each request is reviewed promptly via an internal staff and may involve a local recommendation