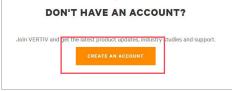

#### 1. Register / login

- A. Use the "login" on top right of page
- B. Scroll down and select "Create an Account"
- **C.** Select the proper account type "Vertiv Consultants Portal"
- D. Complete each field request accurately
- E. Must use a business email address for registration. May edit later if needed.
- F. You will receive an email from: Contact@Vertiv.com (watch your email filters)
- **G.** Each request is reviewed promptly via an internal staff and may involve a local recommendation