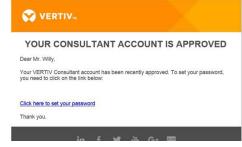

#### 2. Approved registrants will receive an email notice with login directions

• Users will be instructed to create their passwords