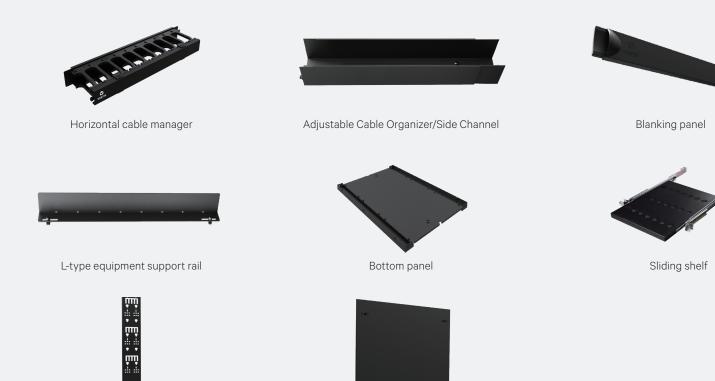

#### Cable management unit

- Prevent blocking equipment access and maintain airflow path
- Mount PDUs and organize cables

PDU mounting/cable management bracket

# Bottom and side panels

• Optimize the air flow and improve the cooling efficiency.

# Cable tray

 Provide management of cables across rack rows, and facilitate management and troubleshooting.

# Blanking panel

- Optimize the air flow and minimize bypass air
- · Close unused U space for aesthetic

# Shelves and support brackets

- Provide additional support for 19" rack mount equipment
- Be used for non 19" rack mount equipment, such as tower servers and displays.

Side panel

Vertiv.com/en-in | I E-mail: marketing.india@vertiv.com | I Toll free: 1-800-2096070