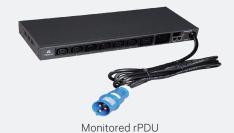

#### Monitored rPDU

- User-defined alarm threshold
- · Back-end communication cascade
- When the measured value exceeds the alarm threshold, or a system failure occurs, it will trigger alarm automatically.
- Remote monitoring rPDU's volts, current, power load and other information. Equipped with a RS485 communication interface, it can be directly connected to the upper monitoring system to achieve the power usage management of the data center.