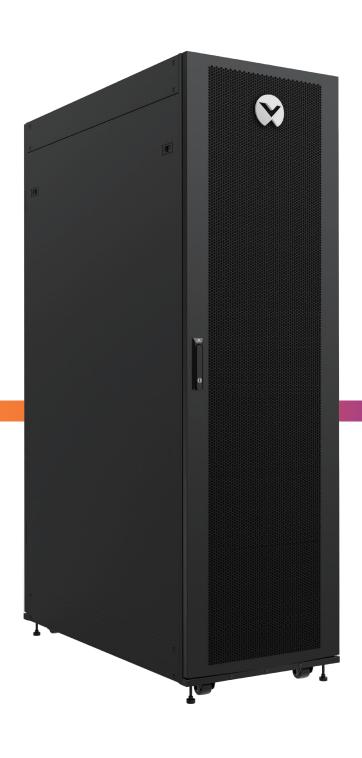

#### **VE Rack**

Vertiv is committed to solving the problems faced by today's data center managers and providing next-generation rack solutions and products that meet the needs of data center development. The VE rack is available in 1,100/1,200mm deep, 600/800mm wide, and 2,000/2,200mm high. The racks are perfectly compatible with the SmartAisle MDC (Module Datacenter) solution and adapt to the power supply, distribution, and cooling units of the adjacent modules. They are the best embodiment of the 1-DNA design concept, based on which the entire product lineup of Vertiv has been developed. Since its introduction, the VE rack has been successfully used in various types of equipment rooms in telecommunications, finance, government, education, and enterprises, and is highly appreciated by customers for high availability and excellent quality.

#### **Highlights of Latest VE Rack**

- A large variety of accessories
- Unique flexibility
- · Integrated welding structure with high intensity
- Various dimensions specifications

#### High-quality rack design

- High perforation of 75%
- Seismic grade of 8 and 9
- Support over 1600 kg Static Bent
- Sheet metal Enclosed door frame for maximum rigidity