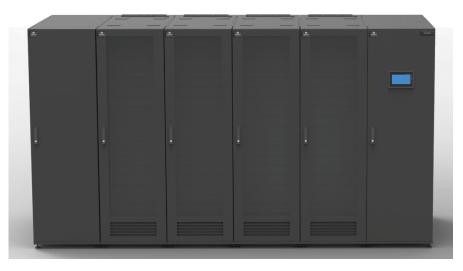

#### Outcome

Vertiv's SmartRow™ solution was deemed the best fit for the customer's new server room compared to a conventional infrastructure build with its integrated solution combining power, thermal and infrastructure management. Moreover, its compact design enables rapid deployment, meeting the customer's project delivery timeline. Its centralized monitoring feature also enabled the customer to have intelligent insight from its Singapore headquarters, allowing for ease of management.