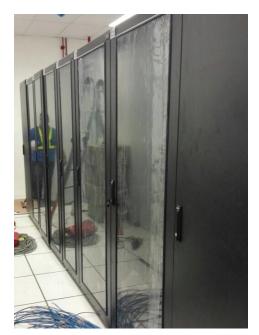

## **The Situation**

As part of its modernization efforts and to improve business processes, customer set out to build a new office server room to handle business demands. This new server room is located in Kinrara, Puchong.

#### Outcome

Vertiv's SmartRow™ solution was deemed the best fit for the customer's new server room compared to a conventional infrastructure build with its integrated solution combining power, thermal and infrastructure management. Moreover, its compact design enables rapid deployment, meeting the customer's project delivery timeline. Its centralized monitoring feature also enabled the customer to have intelligent insight from its Singapore headquarters, allowing for ease of management.