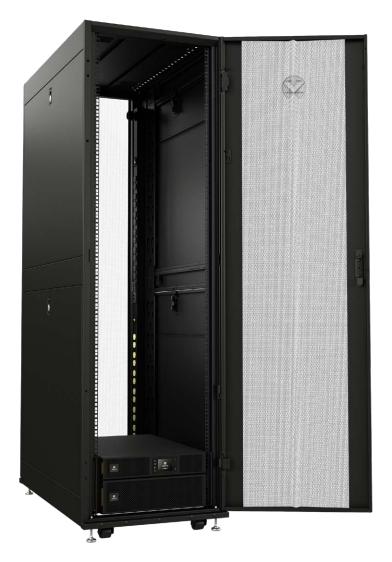

#### **Secure IT Rack**

Vertiv™ VR Racks provide a secure, organized, and efficient place to manage critical IT infrastructure and enable edge locations to meet power and space requirements.

#### **Emergency backup power**

Vertiv™ EDGE and Vertiv™ Liebert® GXT5 UPS provide market-leading efficiency in line-interactive and online double-conversion topologies for power protection and voltage regulation. Also available with Lithium-ion UPS technology.

#### Integrated power distribution

Vertiv™ Geist™ rPDUs give unmatched reliability, ultimate versatility, and piece of mind that the last link in your power chain is secure. Rack PDU's are available only for select models.