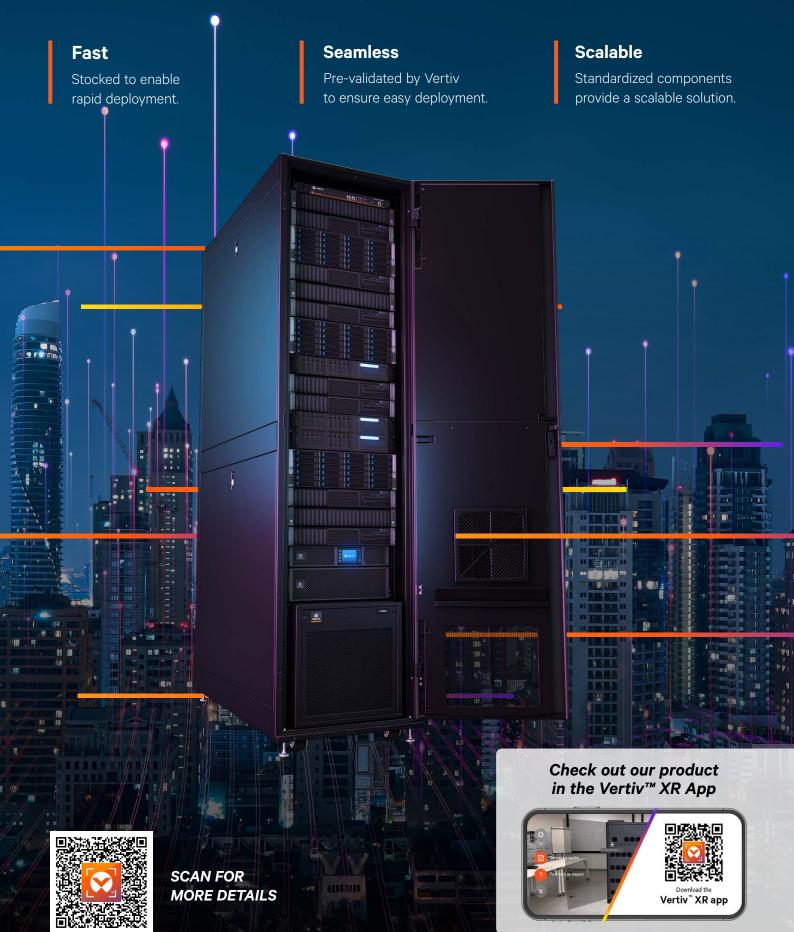

### **Vertiv<sup>™</sup> SmartCloset<sup>™</sup>**

Purpose-built rack solution for Network Closets and Distributed IT.

### **Fast**

The SmartCloset™ is stocked to enable rapid deployment.

#### **Seamless**

Pre-validated by Vertiv to ensure easy deployment.

#### Scalable

Standardized components provide a scalable solution.