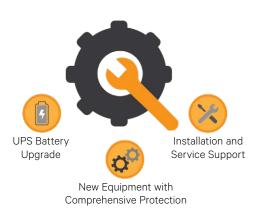

### **Power Continuity Services**

Complete line of battery and UPS replacement services for the Vertiv<sup>™</sup> Liebert® GXT and Vertiv<sup>™</sup> EDGE systems, commonly used at the edge of an IT network in small or remote sites. Three levels of services that help ensure continuous power for your vital applications:

- UPS restoration services provides a replacement UPS battery pack, shipped from Vertiv, ready for your IT resources to install.
- UPS refresh includes a replacement battery pack, installation and startup by our factory-authorized technicians, a wellness check, spent battery removal and disposal, optional two-year service contract, and optional remote services.
- UPS replacement gives you a new UPS with installation, startup, legacy equipment removal and disposal, an optional five-year protection plan, and optional remote services.