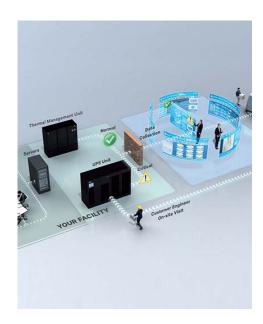

### Vertiv<sup>™</sup> LIFE<sup>™</sup> Remote Diagnostic Services for Rapid Response

### **Uptime assurance**

- Continuous monitoring for early detection of trends and operating anomalies.
- Analysis and interpretation of alarm and status messages.

### Rapid incident response

- Automatic transmission of data for analysis.
- Concurrent diagnosis and dispatch of engineer to site.
- Shipment of parts for corrective maintenance.

### Increased insight and ease of management

- Notification of operating conditions that may impact system health.
- Periodic trend and analysis reports.
- Integration of remote and on-site services to ensure business continuity.