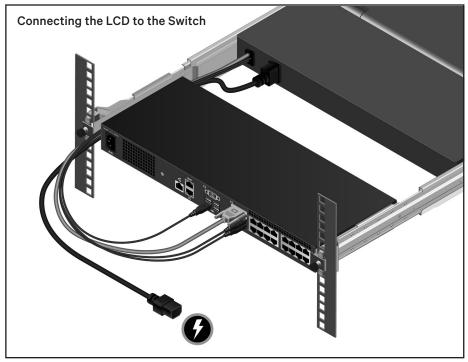

#### 5. Connecting the LCD to the switch

Connect the LCD VGA cable to the display port of the switch. Connect the keyboard/mouse connectors to the USB ports.

Connect the serial USB plug to a serial port.