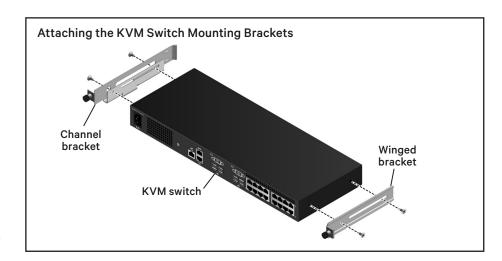

## 1. Attaching the KVM switch mounting brackets

Remove the screws on each side of the switch housing. With the rear of the switch facing you, reuse the screws to attach the larger channel bracket to the left side of the switch and the smaller winged bracket to the right side.