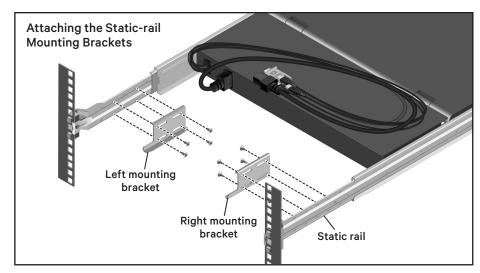

## 2. Installing the LCD static-rail mounting brackets

Facing the rear of the installed LCD, use the provided hardware to attach the KVM switch's static-rail mounting brackets to the holes in the static rail.

**NOTE:** Determine the left and right bracket as well as mounting orientation using the illustration to the right and the profile illustration below.