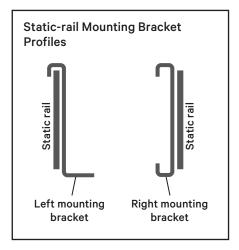

## 2. Installing the LCD static-rail mounting brackets

Facing the rear of the installed LCD, use the provided hardware to attach the KVM switch's static-rail mounting brackets to the holes in the static rail.

**NOTE:** Determine the left and right bracket as well as mounting orientation using the illustration to the right and the profile illustration below.