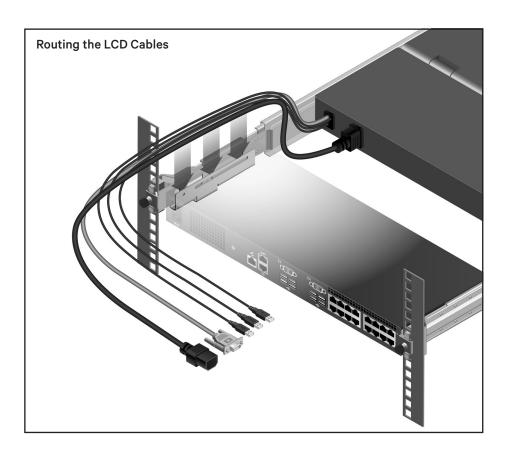

#### 4. Routing the LCD cables

Route the LCD cables through the channel of the bracket on the left side of the switch.

Arrange the cables with the larger cables in the bottom of the channel and smaller cables on