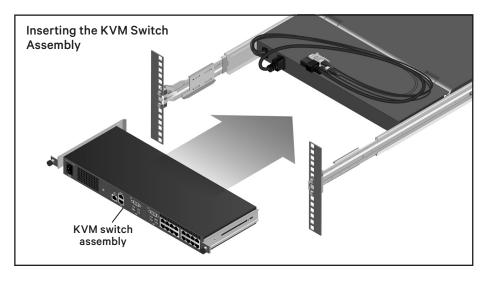

# 3. Inserting the KVM switch assembly

Insert the KVM switch assembly into the 1U space between the static rails.

The wings of the smaller winged bracket on the switch's right side slips into the upper and lower channels of the right static-rail mounting bracket.

KVM Switch Installation Guide

The bottom of the larger channel bracket on the switch's left side rests on the bottom gusset of the left static-rail mounting bracket.