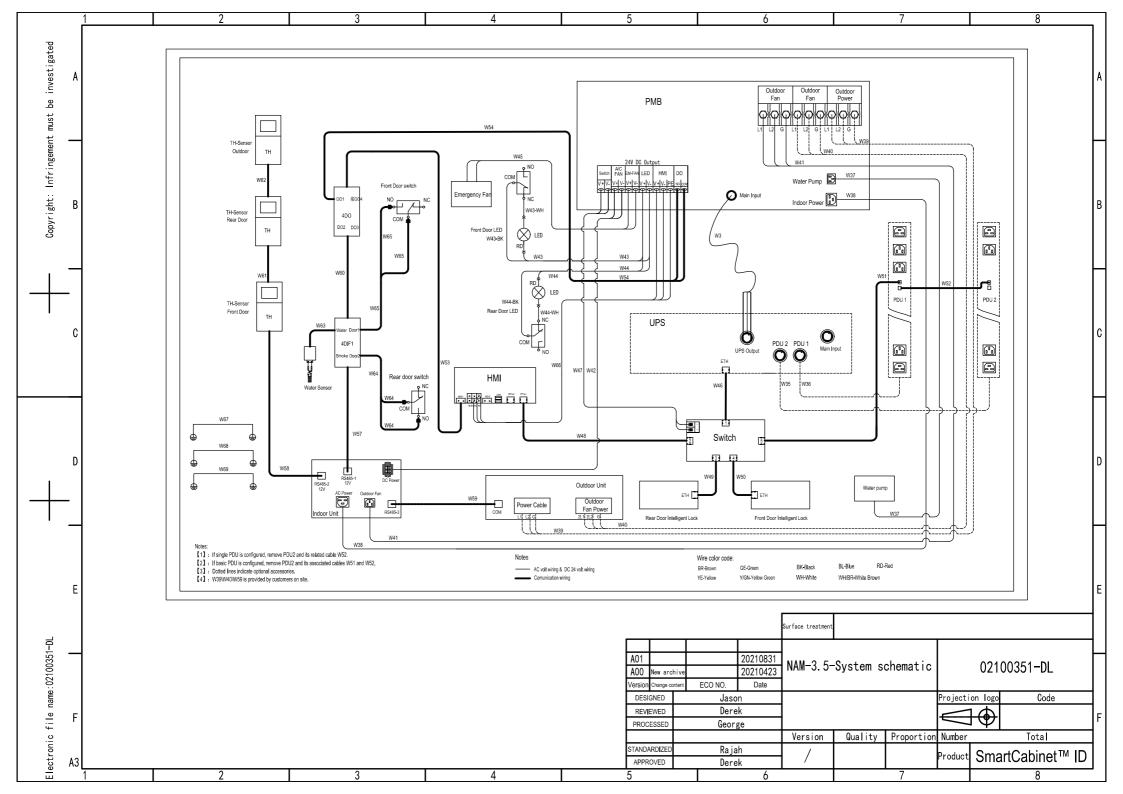

## **Table of Contents**

| PMB Diagram (VSA9001)               | 2 |
|-------------------------------------|---|
| PMB Diagram (VSA9002)               | 3 |
| PMB Diagram (VSA9003)               | 4 |
| PMB Diagram (VSA9004)               | 5 |
| System Diagram(VS3350 and VS3354)   | 6 |
| System Diagram(VS3350I and VS3354I) | 7 |
| System Diagram(VS3750)              | 8 |
| System Diagram(VS3750I)             | 9 |