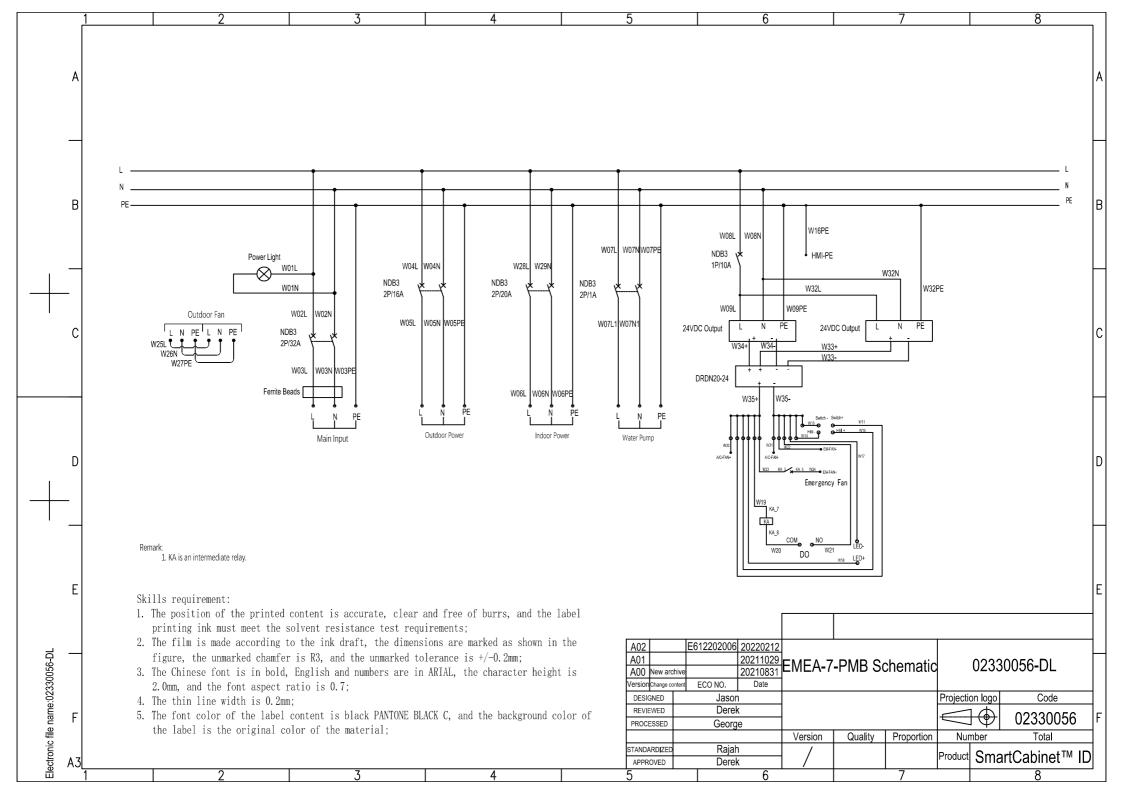

## **Table of Contents**

| PMB Diagram (VSA9001)               | 2 |
|-------------------------------------|---|
| PMB Diagram (VSA9002)               | 3 |
| PMB Diagram (VSA9003)               | 4 |
| PMB Diagram (VSA9004)               | 5 |
| System Diagram(VS3350 and VS3354)   | 6 |
| System Diagram(VS3350I and VS3354I) | 7 |
| System Diagram(VS3750)              | 8 |
| System Diagram(VS3750I)             | 9 |