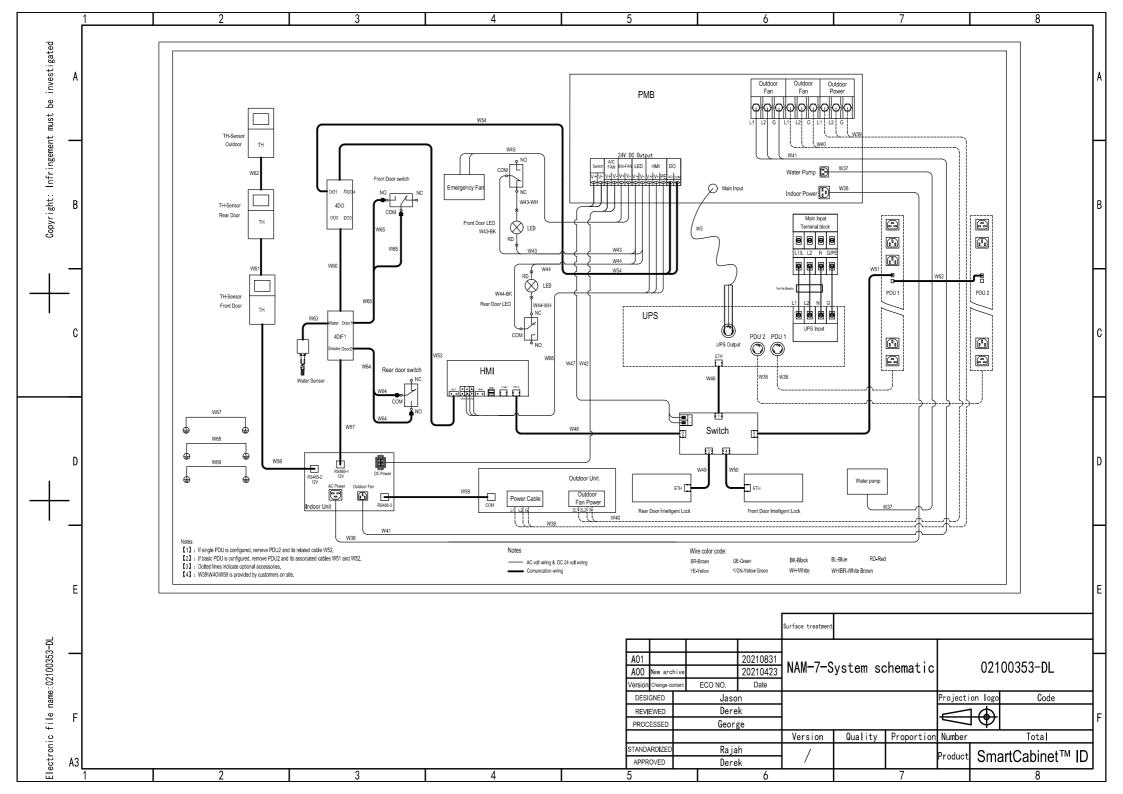

## **Table of Contents**

| PMB Diagram (VSA9001)               | 2 |
|-------------------------------------|---|
| PMB Diagram (VSA9002)               | 3 |
| PMB Diagram (VSA9003)               | 4 |
| PMB Diagram (VSA9004)               | 5 |
| System Diagram(VS3350 and VS3354)   | 6 |
| System Diagram(VS3350I and VS3354I) | 7 |
| System Diagram(VS3750)              | 8 |
| System Diagram(VS3750I)             | 9 |