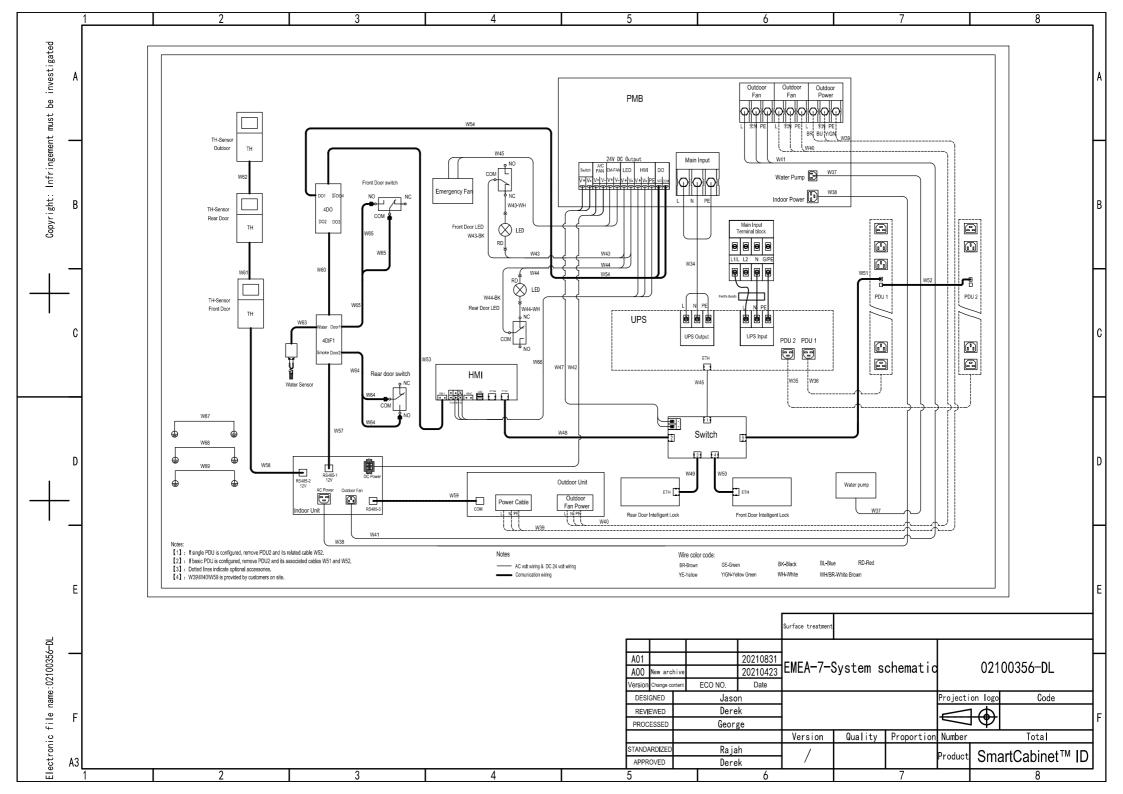

## **Table of Contents**

| PMB Diagram (VSA9001)               | 2 |
|-------------------------------------|---|
| PMB Diagram (VSA9002)               | 3 |
| PMB Diagram (VSA9003)               | 4 |
| PMB Diagram (VSA9004)               | 5 |
| System Diagram(VS3350 and VS3354)   | 6 |
| System Diagram(VS3350I and VS3354I) | 7 |
| System Diagram(VS3750)              | 8 |
| System Diagram(VS3750I)             | 9 |