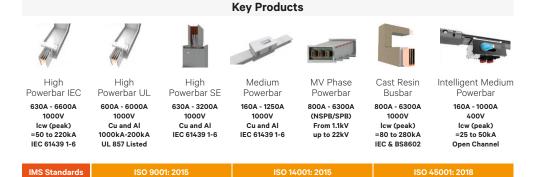

# Vertiv<sup>™</sup> Powerbar

Flexible Busway 160-6600 A, 3PH, 600 & 690VAC

# **Overview**

The Vertiv<sup>™</sup> Powerbar offerings include a wide range of power encased track busway systems with a variety of capacity and connection configurations to match with a range of 160 – 6600A.

# **Providing Modern Solution for Power Distribution**

Products are manufactured in accordance with IEC61439-1&6, UL listed and DEWA / SEWA / ADQCC approved.