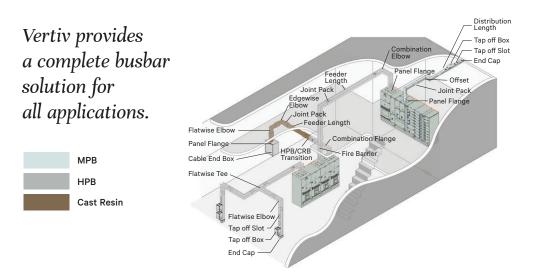

# Vertiv<sup>™</sup> Powerbar

Flexible Busway 160-6600 A, 3PH, 600 & 690VAC

# **Overview**

The Vertiv<sup>™</sup> Powerbar offerings include a wide range of power encased track busway systems with a variety of capacity and connection configurations to match with a range of 160 – 6600A.