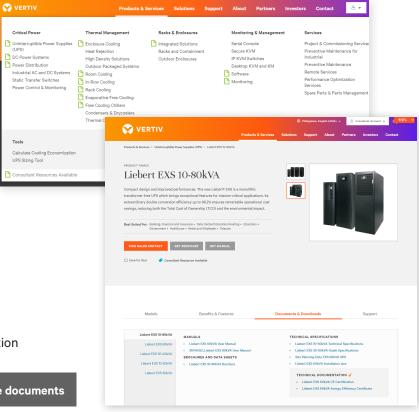

## Let's see what you can do in the Consultant Portal

Now that you're registered, you can access

- Certificates
- Consultant Kit
- Guide Specifications
- Installation Manuals
- Presentations
- Technical Specifications
- Technical Drawings

## How to access these?

- 1. Go to Products & Services
- 2. Click on desired product group
- 3. Click on the product
- 4. Click on the desired technical documentation

Remember, you must be logged in to access these documents