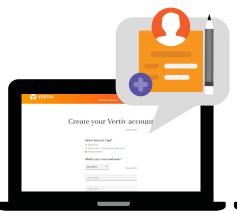

#### How to obtain access?

- Go to https://www.vertiv.com/ en-asia/create-account/
  - Select Consultant Program
  - Complete the Registration Form
- Review and account activation
  - Some accounts may require escalation and verification
- Once approved, you will receive an email from Vertiv with directions how to login