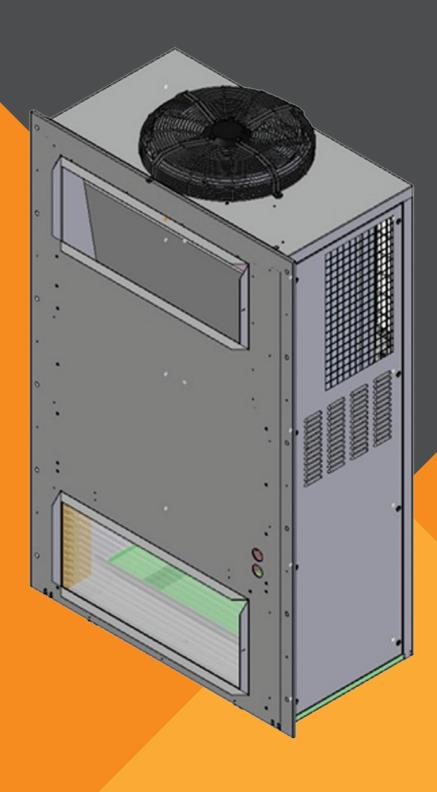

## Liebert® SCU

Self-Contained Air Conditioner for Telecommunications

Liebert SCU Emergency Freecooling Unit provides the most advanced thermal management solution, through its inovative emergency cooling technology and air-to-air heat exchange.

#### The Highly Efficient Emergency Freecooling Unit

The Liebert® SCU emergency cooling system is equipped with the most advanced industry technology, including emergency air-to-air heat exchange and emergency cooling technology all in one footprint, ensuring top energy efficiency and minimized operating costs.

### **FEATURES**

- 3-in-1 Best Cooling Solution for Telecom Equipment
- Highly reliable design for outdoor Application
- Available with highest reliability parts
- Scroll Compressor
- Backward Curve Direct Driven EC Cooling Fan
- Embedded Condenser Fan Motor
- Best-in-class Damper Motor
- Intelligent Controller
- Designed for 24 X 7 Application at 45°C Ambient Temperature