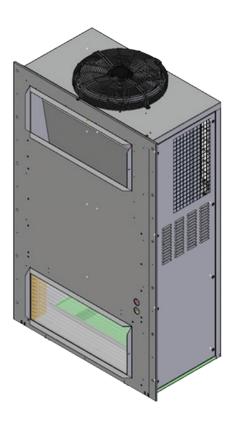

## Liebert® SCU

Self-Contained Air Conditioner for Telecommunications

Liebert SCU Emergency Freecooling Unit provides the most advanced thermal management solution, through its inovative emergency cooling technology and air-to-air heat exchange.

#### The Highly Efficient Emergency Freecooling Unit

The Liebert® SCU emergency cooling system is equipped with the most advanced industry technology, including emergency air-to-air heat exchange and emergency cooling technology all in one footprint, ensuring top energy efficiency and minimized operating costs.

### **FEATURES**

- 3-in-1 Best Cooling Solution for Telecom Equipment
- Highly reliable design for outdoor Application
- Available with highest reliability parts
- Scroll Compressor
- Backward Curve Direct Driven EC Cooling Fan
- Embedded Condenser Fan Motor
- Best-in-class Damper Motor
- Intelligent Controller
- Designed for 24 X 7 Application at 45°C Ambient Temperature