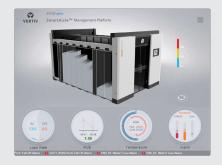

#### **Main Screen**

Displays the unit status, operational efficiency, aisle temperature and alarms based on priority

#### **Thermograph Profile**

Displays entire temperature field of each rack providing micro-level data for temperature variation

#### Nephogram

Displays real-time temperature reading for each rack on both sides of the hot and cold aisle