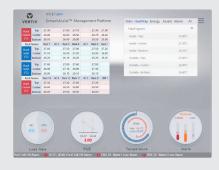

#### **System Alarms**

Displays all the current alarms with the precise fault location and the level of urgency

#### **IT Load Profile**

Displays capacity utilization of load rate and power supply to factor the instant demand profile variation