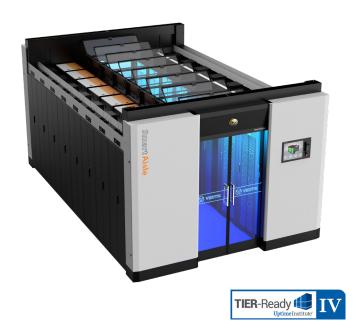

# Vertiv<sup>™</sup> SmartAisle<sup>™</sup> 3 AI-Enabled Micro-Modular Data Center

Being an architect of continuity, Vertiv has innovated a new generation of SmartAisle i.e SmartAisle 3, a fully integrated data center infrastructure solution with capabilities embedded to make data center operations efficient, quickly deployable, and provide the most advanced and featured monitoring & control of the entire operations.

Vertiv SmartAisle 3 is a highly sophisticated and integrated modular data center solution with premium efficient air conditioning, UPS solution along with flexible busbar power distribution systems for medium and large data center applications.

SmartAisle 3 reposit industry-standard 19" rack-mounted hardware devices that include servers, voice, data, internet networking equipment, racks, enclosed components, power supply and distribution, cooling, monitoring equipment, etc., and it can perform the complete functions of uninterruptible power supply, cooling and monitoring of the equipment in the cabinet with significant improvements in energy efficiency by optionally selecting the built-in AI function module.