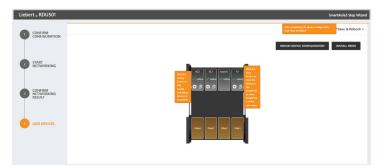

### **Instant Setup of Carriages**

• One-click networking feature that doesn't require professional personnel. It effortlessly handles the complex environmental monitoring and management systems, reducing the debugging cycle by 75%.

## 4. Additional Cabinet Settings