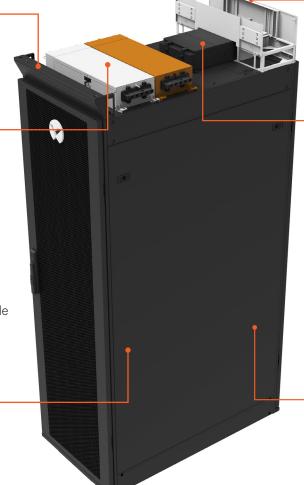

## All in One Built-in Carriage

## Sensors

Front and rear of Carriage feature temperature, humidity and door sensors, eliminating the hassle of complex on-site cabling installation

#### **Cable Tray**

Specifically designed cable tray feature helps easily guide the cable run over the entire SmartAisle unit

#### **Smart Pod**

- Individual Carriage monitoring gateway oversees Carriage conditions including temperature, humidity and door status
- Manage power distribution to rack PDUs
- Control over Carriage lighting and roof status detection, while also reserving space or future management capabilities

### **Power Distribution System**

- Inbuilt power distribution set up for necessary utilities
- Geist rack PDU using standard C14/C20 power cord, dual color chassis and U-locking feature

3