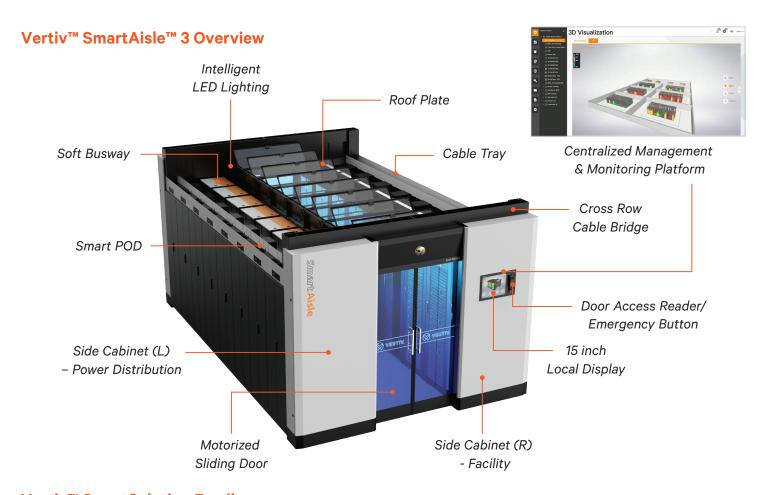

## All in One Built-in Carriage

## **Intelligent Lighting**

Integrated 3-color bright lights with a user-friendly interface, providing adjustable space lighting

## **Soft Busway**

- 2N ready, ensuring robust reliability
- Reduced power distribution installation simplifies the process
- Streamlined design enhances overall reliability
- Integrated thermistor at flexible connectors for real-time over-temperature monitoring

## Sensors

Front and rear of Carriage feature temperature, humidity and door sensors, eliminating the hassle of complex on-site cabling installation

#### **Cable Tray**

Specifically designed cable tray feature helps easily guide the cable run over the entire SmartAisle unit

#### **Smart Pod**

- Individual Carriage monitoring gateway oversees Carriage conditions including temperature, humidity and door status
- Manage power distribution to rack PDUs
- Control over Carriage lighting and roof status detection, while also reserving space or future management capabilities

### **Power Distribution System**

- Inbuilt power distribution set up for necessary utilities
- Geist rack PDU using standard C14/C20 power cord, dual color chassis and U-locking feature

3

## **Intuitive 15-inch Local Touch Screen Control Panel**

- · Enhanced system visibility in the controller, users to gain complete insight of the system operation.
- Assist in troubleshooting to ensure that the system is always operating at its best efficiency.

## **Upgradable 95-inch Local Door Display**

• SmartAisle 3 comes standard with a 15-inch touch screen display with option to upgrade to a stunning 95-inch local door display, complemented by a built-in mobile app for remote management.