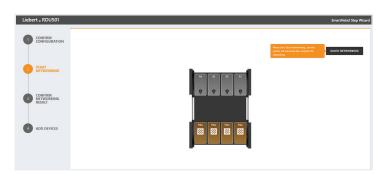

### **Instant Setup of Carriages**

• One-click networking feature that doesn't require professional personnel. It effortlessly handles the complex environmental monitoring and management systems, reducing the debugging cycle by 75%.

#### 2. Automatic Network Setup

#### 3. Network Setup Succeeded