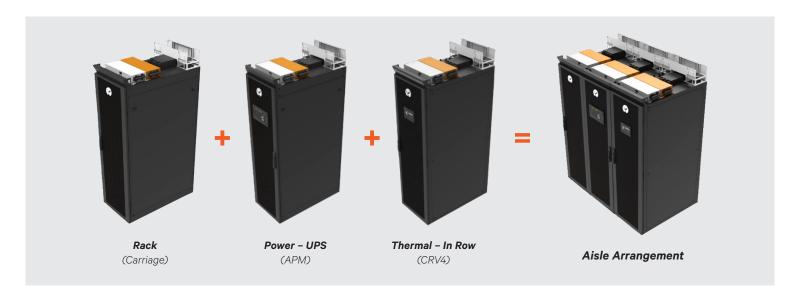

Vertiv SmartAisle 3 is a highly sophisticated and integrated modular data center solution with premium efficient air conditioning, UPS solution along with flexible busbar power distribution systems for medium and large data center applications.

SmartAisle 3 reposit industry-standard 19" rack-mounted hardware devices that include servers, voice, data, internet networking equipment, racks, enclosed components, power supply and distribution, cooling, monitoring equipment, etc., and it can perform the complete functions of uninterruptible power supply, cooling and monitoring of the equipment in the cabinet with significant improvements in energy efficiency by optionally selecting the built-in AI function module.

## All in One Built-in Carriage