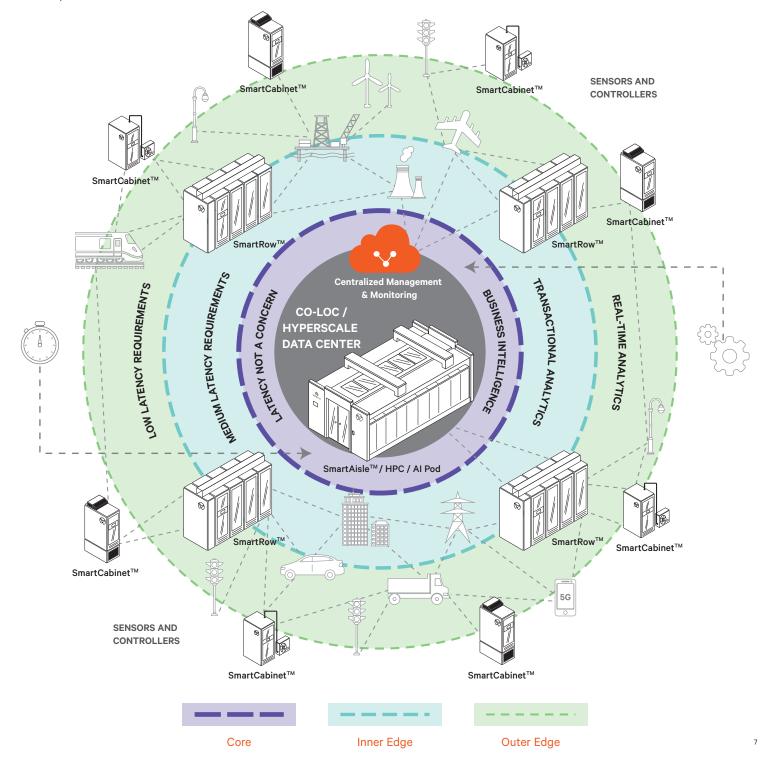

## **Vertiv™ SmartSolution Edge to Core Architecture**

Large and growing number of smart devices and sensors generating a massive amount of information at the Edge. Most of the data will be processed and filtered at Edge sites, then remaining content will be sent to the Core.

Today's data center need a comprehensive monitoring software solution, that collects all the data you need to run your critical infrastructure efficiently, and delivers a real-time, integrated view of the entire IT facility and its subsequent assets. Vertiv's innovative monitoring software solutions allowed you to gain visibility and management of your data center from the Edge to Core of your network.