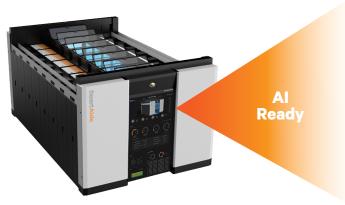

# Vertiv<sup>™</sup> SmartAisle<sup>™</sup> 3

Al-Enabled Micro-Modular Data Center

# Vertiv<sup>™</sup> SmartAisle<sup>™</sup> 3 AI-Enabled Micro-Modular Data Center

Being an architect of continuity, Vertiv has innovated a new generation of SmartAisle i.e SmartAisle 3, a fully integrated data center infrastructure solution with capabilities embedded to make data center operations efficient, quickly deployable, and provide the most advanced and featured monitoring & control of the entire operations.

Vertiv SmartAisle 3 is a highly sophisticated and integrated modular data center solution with premium efficient air conditioning, UPS solution along with flexible busbar power distribution systems for medium and large data center applications.

SmartAisle 3 reposit industry-standard 19" rack-mounted hardware devices that include servers, voice, data, internet networking equipment, racks, enclosed components, power supply and distribution, cooling, monitoring equipment, etc., and it can perform the complete functions of uninterruptible power supply, cooling and monitoring of the equipment in the cabinet with significant improvements in energy efficiency by optionally selecting the built-in AI function module.