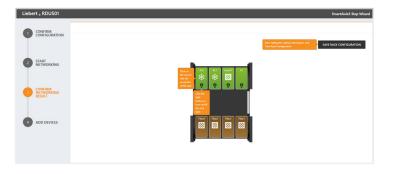

### **Instant Setup of Carriages**

• One-click networking feature that doesn't require professional personnel. It effortlessly handles the complex environmental monitoring and management systems, reducing the debugging cycle by 75%.

#### 2. Automatic Network Setup