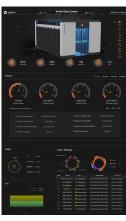

## **Intuitive 15-inch Local Touch Screen Control Panel**

- · Enhanced system visibility in the controller, users to gain complete insight of the system operation.
- Assist in troubleshooting to ensure that the system is always operating at its best efficiency.

#### **Main Screen**

Displays the unit status, operational efficiency, aisle temperature and alarms based on priority

#### **System Alarms**

Displays all the current alarms with the precise fault location and the level of urgency

#### **Thermograph Profile**

Displays entire temperature field of each rack providing micro-level data for temperature variation

#### Nephogram

Displays real-time temperature reading for each rack on both sides of the hot and cold aisle

#### **IT Load Profile**

Displays capacity utilization of load rate and power supply to factor the instant demand profile variation

#### **PUE Screen**

Displays the precise PUE with detailed bifurcation of power usage