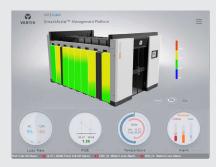

#### **Main Screen**

Displays the unit status, operational efficiency, aisle temperature and alarms based on priority

#### **Thermograph Profile**

Displays entire temperature field of each rack providing micro-level data for temperature variation

#### Nephogram

Displays real-time temperature reading for each rack on both sides of the hot and cold aisle

#### **IT Load Profile**

Displays capacity utilization of load rate and power supply to factor the instant demand profile variation

#### **PUE Screen**

Displays the precise PUE with detailed bifurcation of power usage