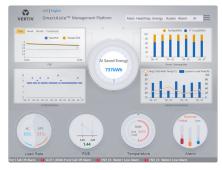

#### **Main Screen**

Displays the unit status, operational efficiency, aisle temperature and alarms based on priority

#### **System Alarms**

Displays all the current alarms with the precise fault location and the level of urgency

#### **Thermograph Profile**

Displays entire temperature field of each rack providing micro-level data for temperature variation

#### Nephogram

Displays real-time temperature reading for each rack on both sides of the hot and cold aisle

#### **IT Load Profile**

Displays capacity utilization of load rate and power supply to factor the instant demand profile variation

#### **PUE Screen**

Displays the precise PUE with detailed bifurcation of power usage