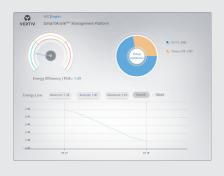

#### **PUE Screen**

Displays the precise PUE with detailed bifurcation of power usage

## **AI Function Self-Learning and Automatic Optimization**

- Clear Algorithmic Logic: Reinforcement Learning + Regression Prediction for high algorithm efficiency.
- Fast Convergence: Achieves optimization convergence on average within one week.
- Adjustable Temperature Stability: Seeks to achieve superior energy efficiency while maintaining safe temperatures.
- Measurable Energy Savings: Average energy savings of 20%.