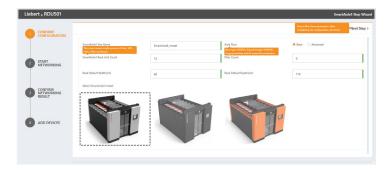

### **Instant Setup of Carriages**

• One-click networking feature that doesn't require professional personnel. It effortlessly handles the complex environmental monitoring and management systems, reducing the debugging cycle by 75%.

#### 1. Simple Configuration Setup