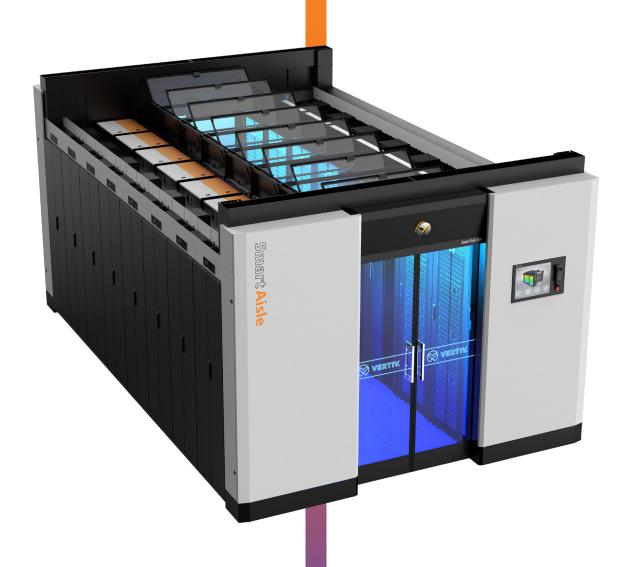

# Vertiv<sup>™</sup> SmartAisle<sup>™</sup> 3 AI-Enabled Micro-Modular Data Center

Being an architect of continuity, Vertiv has innovated a new generation of SmartAisle i.e SmartAisle 3, a fully integrated data center infrastructure solution with capabilities embedded to make data center operations efficient, quickly deployable, and provide the most advanced and featured monitoring & control of the entire operations.

Vertiv SmartAisle 3 is a highly sophisticated and integrated modular data center solution with premium efficient air conditioning, UPS solution along with flexible busbar power distribution systems for medium and large data center applications.

SmartAisle 3 reposit industry-standard 19" rack-mounted hardware devices that include servers, voice, data, internet networking equipment, racks, enclosed components, power supply and distribution, cooling, monitoring equipment, etc., and it can perform the complete functions of uninterruptible power supply, cooling and monitoring of the equipment in the cabinet with significant improvements in energy efficiency by optionally selecting the built-in AI function module.