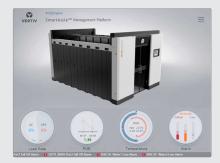

## **Intuitive 15-inch Local Touch Screen Control Panel**

- · Enhanced system visibility in the controller, users to gain complete insight of the system operation.
- Assist in troubleshooting to ensure that the system is always operating at its best efficiency.

#### **Main Screen**

Displays the unit status, operational efficiency, aisle temperature and alarms based on priority

#### **System Alarms**

Displays all the current alarms with the precise fault location and the level of urgency

#### **Thermograph Profile**

Displays entire temperature field of each rack providing micro-level data for temperature variation

#### Nephogram

Displays real-time temperature reading for each rack on both sides of the hot and cold aisle

#### **IT Load Profile**

Displays capacity utilization of load rate and power supply to factor the instant demand profile variation

#### **PUE Screen**

Displays the precise PUE with detailed bifurcation of power usage