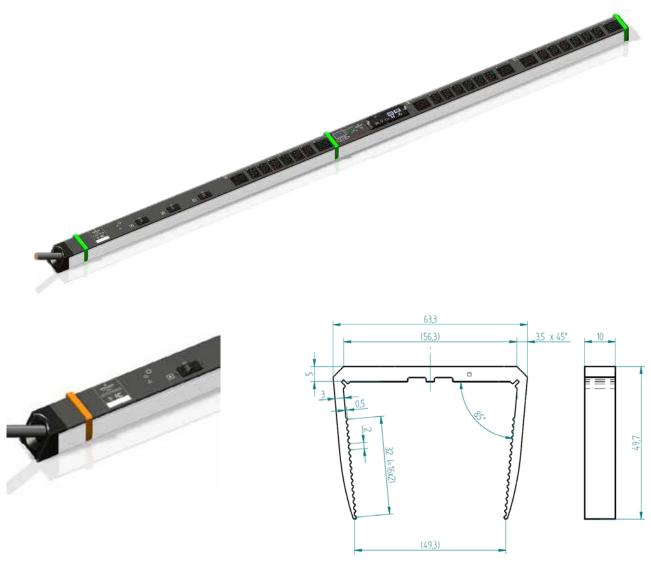

## ENGLISH

In order to identify to which power feed a PDU is connected, color clamps can be ordered. Additionally these clamps can be used to distinguish branches and phases of the PDU. Clamps clip over the body of a PDU (MPH2 or MPE).

## **Technical specifications**

Material: ABS

Temperature range: -20 °C - 60 °C

Available colors: Blue, red, yellow, green, orange

**RoHS** compliant

| Order number     | Color  | Number of pieces in<br>bag |
|------------------|--------|----------------------------|
| 03.951.476.0.001 | Blue   | 20                         |
| 03.951.476.0.002 | Red    | 20                         |
| 03.951.476.0.003 | Yellow | 20                         |
| 03.951.476.0.004 | Green  | 20                         |
| 03.951.476.0.005 | Orange | 20                         |